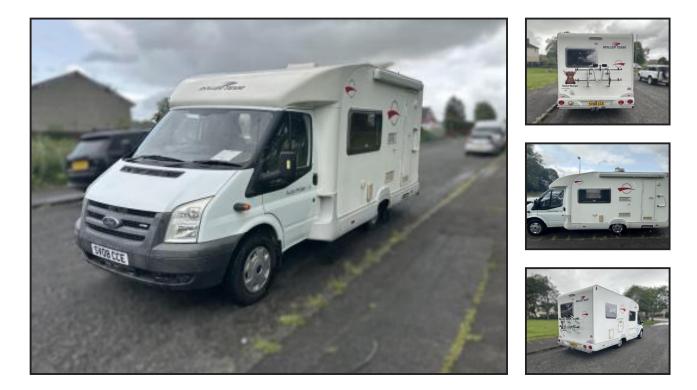

## Ford Roller team

## **£POA**

Ford Roller Team - Autoroller 200, 2 berth Motorhome, 12v Power, ABS, Awning, Battery Charger, Bike Rack, Blinds, Blown Air Heating, Blown Air System, CD / Radio, Cassette toilet, Central Locking, Cycle Rack, Double Glazing, Electric Entrance Step, Electric Mirrors, Electric Windows, End Kitchen, End Washroom, Flame Failure Shut Off Valves, Flyscreen and Blinds, Flyscreens, Free Standing Table, Freezer, Fresh Water Tank, Fresh/Waste Water Tank, Fridge, Fridge/Freezer,...

## **Product Details**

| Category/Type | Coach       |
|---------------|-------------|
| Make          | Ford        |
| Model         | Roller team |
| Year          | 2008        |
| Hours         | 19470       |
|               |             |