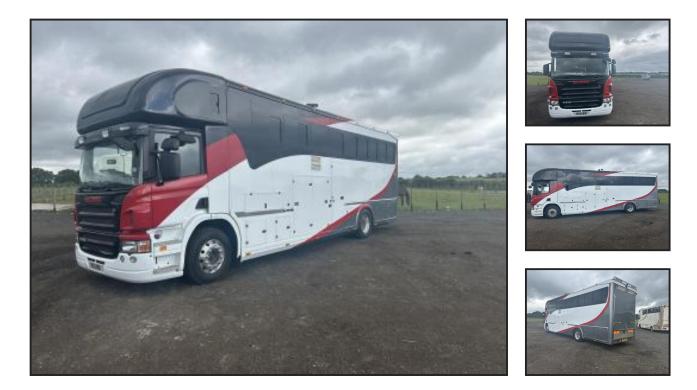

## Scania P310 Horsebox

## **£POA**

Overview, • 2006 Scania P310 18,000 Kg Chassis, • Coach built by Annard in 2017, • Stalled for

- 5, Electric slide out, Underfloor storage, Chassis and Engine, 2006 Scania P310 4X2,
- Engine size:8970cc, Gross Weight: 18,000 Kg, Mileage: 47,873 Miles, Manual Gearbox,
- Rear air suspension, 310 BHP, Heated Mirrors, Cruise Control, Adjustable Drivers Seat and steering wheel, Living, Sky Light, C Shaped Leather seating-converts...