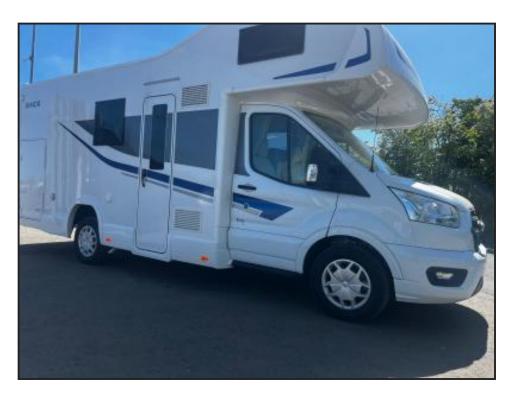

## Rimor Evo 5

## **£POA**

Vehicle: Ford Transit, 2.0L 130BHP Euro 6D engine, Automatic Transmission, ABS – ESP – ASR & Auto hill start, Double airbag, Radio/DAB/USB/MP3/Bluetooth, Steering wheel controls, Cruise control, Electric mirrors, Start/stop technology, Swivel seats, Cab A/C, Black Cab, , Habitation:, , 6 berth with 5 travel seats, Rear Fixed Transverse double bed, Overcab Double bed, Spacious Front dinette which converts into a double bed, Combi C4 heating and hot water system, Kitchen unit...

| Product Details |           |
|-----------------|-----------|
| Category/Type   | Other     |
| Make            | Rimor     |
| Model           | Evo 5     |
| Year            | 2025      |
| Hours           | 409 Miles |